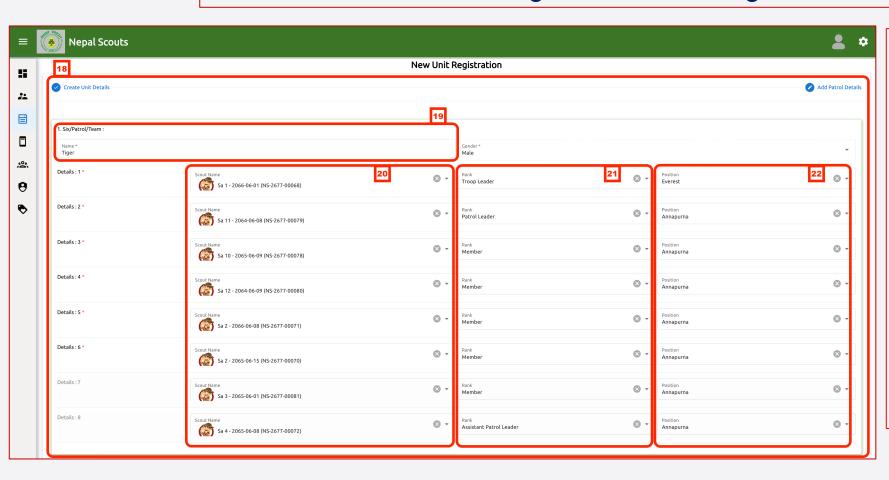

#### **How to register New Unit Registration?**

**NEW UNIT REGISTRATION** is the place to REGISTER (TROOP DARTA) your UNITs.

- <- Follow instruction and see the number also indicated in left screenshot.</p>
  - **18. Create Unit Details:** View and Start inserting all the patrol details.
  - **19. Patrol name:** Write patrol name as mentioned in Youth Program (section wise).
  - **20. Details (Name) :** Insert name with drop down menu inserted in My Scouts Section.
  - 21. Details (Rank): Insert rank details.
  - **22. Details (Position):** Insert position details (badges).