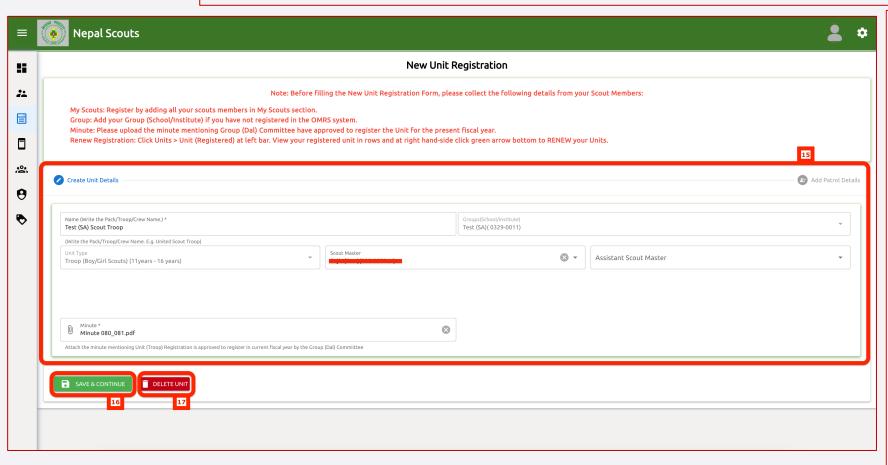

#### **How to register New Unit Registration?**

**NEW UNIT REGISTRATION** is the place to REGISTER (TROOP DARTA) your UNITs.

- <- Follow instruction and see the number also indicated in left screenshot.</p>
  - **18. Create Unit Details:** View and Start inserting all the patrol details.
  - **19. Patrol name:** Write patrol name as mentioned in Youth Program (section wise).
  - **20. Details (Name) :** Insert name with drop down menu inserted in My Scouts Section.
  - 21. Details (Rank): Insert rank details.
  - **22. Details (Position):** Insert position details (badges).