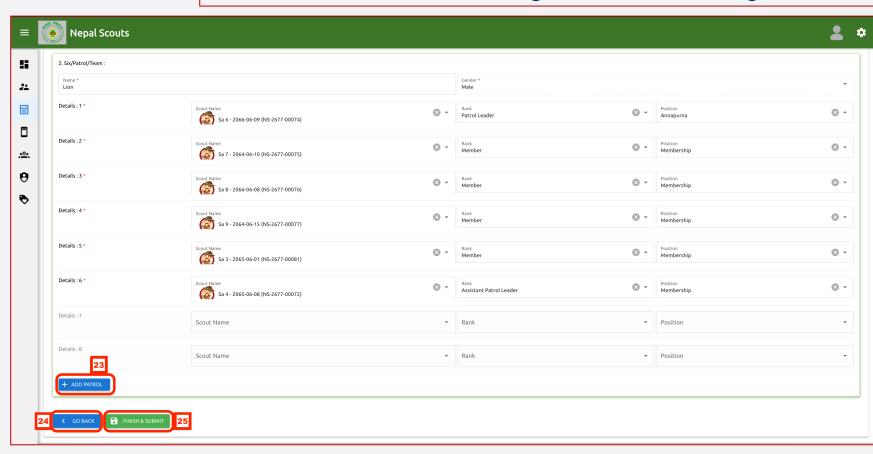

#### **How to register New Unit Registration?**

**NEW UNIT REGISTRATION** is the place to **REGISTER (TROOP DARTA)** your **UNITs.** 

- <- Follow instruction and see the number also indicated in left screenshot.</p>
  - 23. +Add Patrol: Click here to add Patrol upto four patrols only in each Units (Pack/Troop/Crew).
  - **24. Go Back:** Click here to go back and edit the Unit details or delete.
  - **25. Finish & Submit: Click here** after completing all the details of Patrol then Unit.