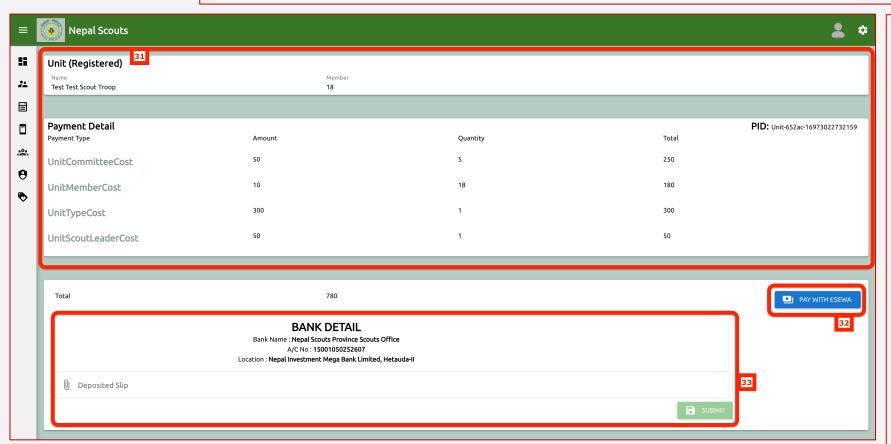

#### How to pay New or Renew Unit Registration?

**NEW OR RENEW UNIT REGISRATION** is the portal to pay the Unit Registration fee.

- <- Follow instruction and see the number also indicated in left screenshot.</p>
  - **31. Unit (Registered) > Payment Details: View** the registration fee calculation of your approved Unit.
  - **32. Pay with Eeswa: Click here** to pay the registration fee via esewa platform.
  - **33. Bank Detail:** You will view the bank details, if your are transferring fee via ebanking or bank deposit. After successful transfer or bank deposit, upload the screenshot of bank transfer or bank voucher in Deposit slip section. Finally click the SUBMIT. And Unit registration will be accomplished.