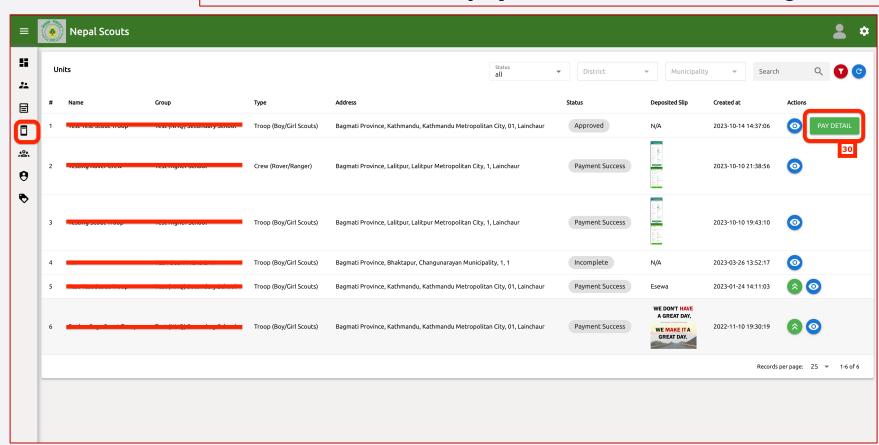

## Step 5 UNIT REGISTRATION PAYMENT

https://online.nepalscouts.org/units/all/status

#### How to pay New or Renew Unit Registration?

**NEW OR RENEW UNIT REGISRATION** is the portal to pay the Unit Registration fee.

<- Follow instruction and see the number also indicated in left screenshot.</p>

**30. Pay Detail: Click here** to enter the payment portal.

#### Note:

 After successful Unit Registration (New/Renew) and approval by Local/Province Scout Office, payment panel will be activate where online (esewa/bank transfer) or bank deposit payment can be made.